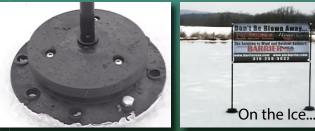

## The Solution to Outdoor Signs & Banners in the Wind

The **WINDFLEX Base** is designed to keep signs and banners from blowing away. WINDFLEX banner and sign solutions have outgrown the competition with its diverse features. Durable.... WINDFLEX Bases are specially designed to withstand extreme weather conditions. Flexible...WINDFLEX banner and sign solutions allow custom sizes for your messages. Transportable....Inside or outside... Grass, Dirt, Sand, Road, Roof, Rug even Ice

On the greens...

Grass solution..

**On The Beach** 

Upgrade you messages today, in style, with a durable **/INDFLEX** banner and sign solution.

banner and sign solutions can display your message while withstanding harsh weather forces and give you more design choices.